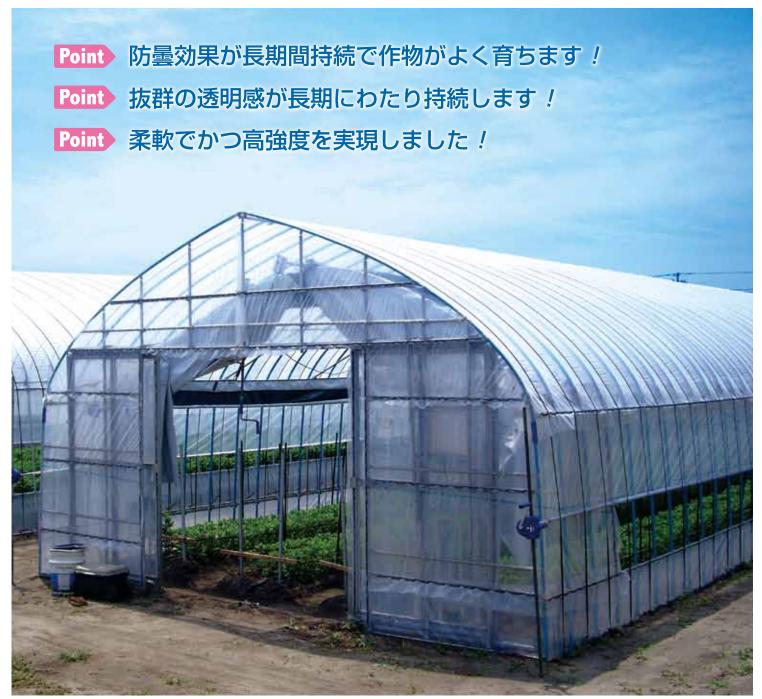

農POフィルム

住化積水フィルム株式会社

# ベジタロン。

抜群

### 防曇効果が長期間持続!

特殊配合により防曇効果が長持ちする ので作物に水滴が落ち難く、病気の防止 に繋がります。

試験ハウスによる比較評価(展張後1.5年)

従来品

ベジタロンネクスト

## 抜群の透明感!

スッキリ明るい透明感が、長期に亘り 持続いたします。

## 柔軟でかつ高強度!

柔軟性を保ちながら、メタロセン樹脂に より高強度を実現いたしました。

優れた防霧性能!

| 標準規格 |   |   |
|------|---|---|
| サ    | イ | ズ |

0.05 • 0.075 • 0.1 0.13(東北地区限定)

厚さ(mm)

幅 (cm) 135 • 150 • 185 • 210 • 230 • 270 • 300 • 330 • 370 • 400 • 420 • 460 • 540 • 600 •